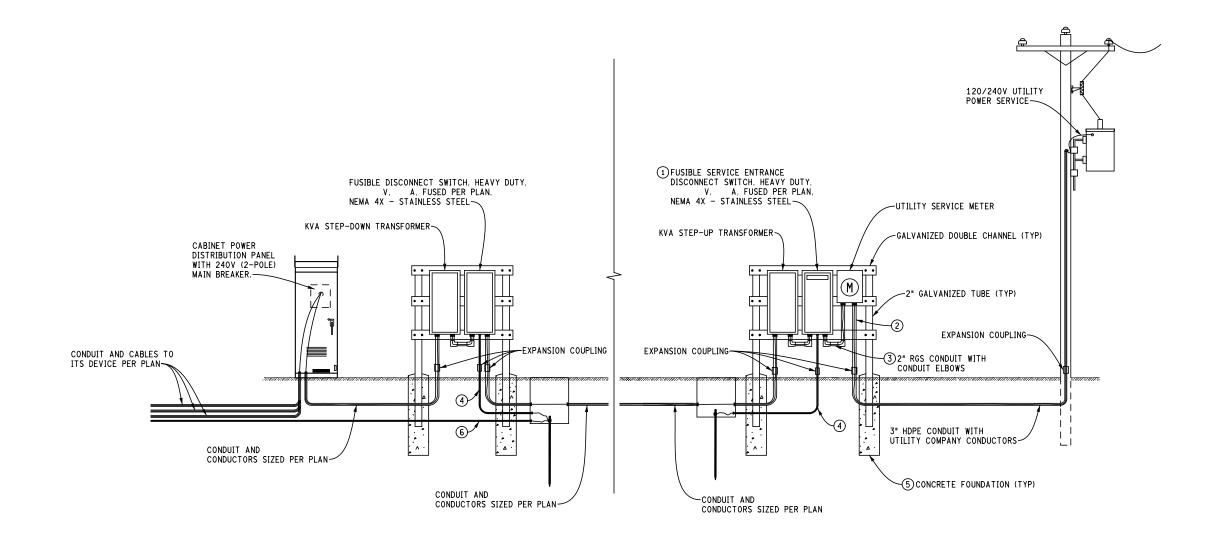

① NEMA 4X SERVICE ENTRANCE RATED DISCONNECT ENCLOSURE. FUSE SIZES PER PAY ITEM AND SPECIAL PROVISION FOR POWER SERVICE. PROVIDE ONE PADLOCK FOR EACH ENCLOSURE. PADLOCK SHALL BE IN ACCORDANCE WITH THE SPECIAL PROVISIONS. PROVIDE AND ATTACH LABEL WITH SITE ADDRESS TO OUTSIDE OF ENCLOSURE.

② RIGID GALVANIZED STEEL (RGS) ATTACHED TO EQUIPMENT STAND OR AS RISER ON POLE. PROPER BONDING OF METALLIC CONDUIT IS REQUIRED UTILIZING BUSHINGS OR OTHER APPROVED METHOD BY LARA AND THE LOCAL LITHITY.

(3) THREADED HUB TYPE CONDUIT COUPLING BETWEEN ENCLOSURES SIZED TO ACCOMMODATE CONDUCTORS.

- 4 1-1/C #6 XHHW-2 GROUNDING ELECTRODE CONDUCTOR IN CONDUIT TO DISCONNECT SWITCH GROUND BUS. GROUND BUS BONDED TO NEUTRAL BUS.
- (5) (2) 12" DIA. X 44" CONCRETE FOUNDATIONS. SLOPE TOP OF FOUNDATION AWAY FROM GALVANIZED TUBE FOR DRAINAGE. ONE SOLID CONCRETE FOUNDATION MAY BE USED AS AN ALTERNATE DESIGN WITH APPROVAL FROM THE ENGINEER.
- 6 SEE "ITS GROUNDING AND BONDING" DETAIL.